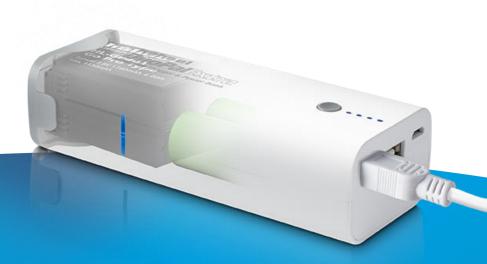

# Internal power bank

also charges smartphones, tablets etc.

Connect to the mains power source & the batteries will charge first.

Once the batteries are fully charged, the power bank will then start to charge.

#### **Recharging made easy**

- Via mini USB
- Via micro USB
- From the mains
- 12V Car Plug
- Computer or any other USB output