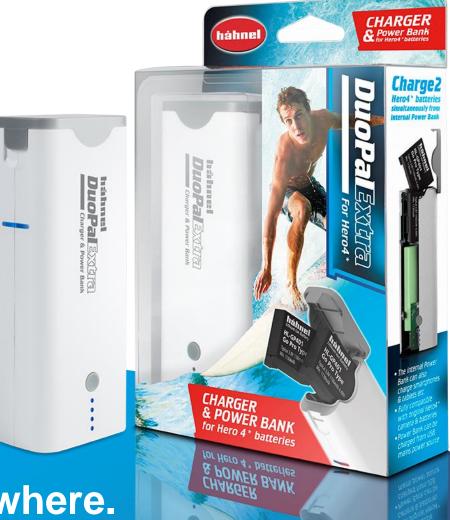

Charger & Power Bank For TWO Hero4 Batteries

At home. On the move. Anywhere.

- Fully compatible with original Hero4\* batteries
- Charge TWO Hero4\* batteries simultaneously
- Internal power bank provides emergency charging power on the go
- Batteries fully charged in just 2.5 hours
- Up to 5 hours of recording time
- Mini USB to USB cable included

### At home. On the move. Anywhere.