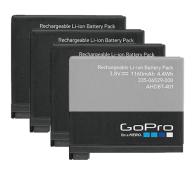

#### Power bank has enough power to FULLY charge either:

3 ½ AHDBT-401 batteries

2 x iPhone 6

2 AHDBT-401 batteries
PLUS a mobile phone

#### Also available as a KIT

Includes the HL-GP401 battery.

| Product Name                               | Part No.   | EAN Code      | Inner Box<br>Barcode | Shipping Box<br>Barcode | RRP<br>(inc 20% VAT) |
|--------------------------------------------|------------|---------------|----------------------|-------------------------|----------------------|
| DuoPal Extra Charger                       | 1000 387.0 | 5099113003874 | 35099113003875       | 55099113003879          | £39.99               |
| DuoPal Extra KIT Includes HL-GP401 battery | 1000 387.1 | 5099113103871 | 35099113103872       | 55099113103876          | £49.99               |