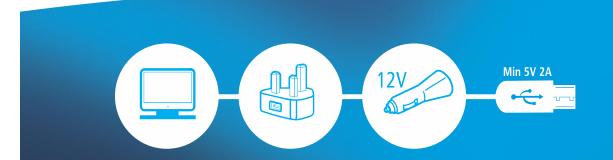

#### **Recharging made easy**

- Via mini USB
- Via micro USB
- From the mains
- 12V Car Plug
- Computer or any other USB output