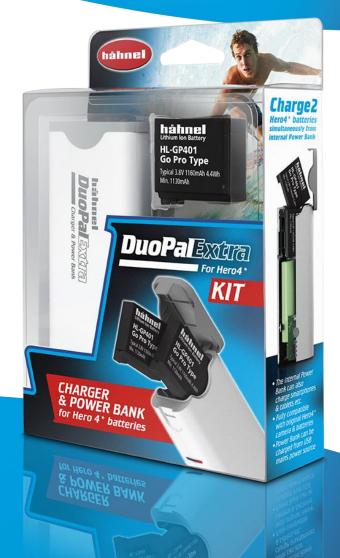

#### Also available as a KIT

Includes the HL-GP401 battery.

| Product Name                               | Part No.   | EAN Code      | Inner Box<br>Barcode | Shipping Box<br>Barcode | RRP<br>(inc 20% VAT) |
|--------------------------------------------|------------|---------------|----------------------|-------------------------|----------------------|
| DuoPal Extra Charger                       | 1000 387.0 | 5099113003874 | 35099113003875       | 55099113003879          | £39.99               |
| DuoPal Extra KIT Includes HL-GP401 battery | 1000 387.1 | 5099113103871 | 35099113103872       | 55099113103876          | £49.99               |