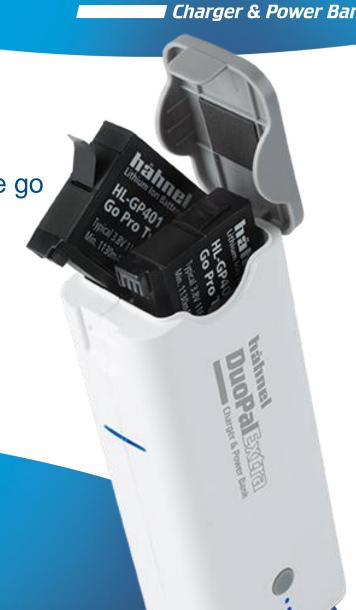

Charger & Power Bank For TWO Hero4 Batteries

At home. On the move. Anywhere.

- Fully compatible with original Hero4\* batteries
- Charge TWO Hero4\* batteries simultaneously
- Internal power bank provides emergency charging power on the go
- Batteries fully charged in just 2.5 hours
- Up to 5 hours of recording time
- Mini USB to USB cable included