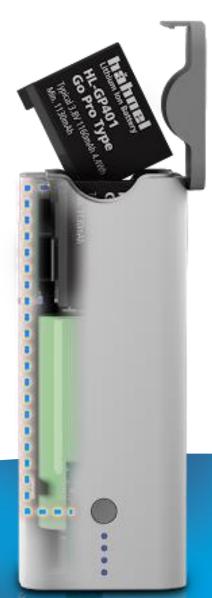

Built-in high capacity

## **5200mAh**

Power Bank Charges two Hero4\* batteries simultaneously

Powerful Charging on the go