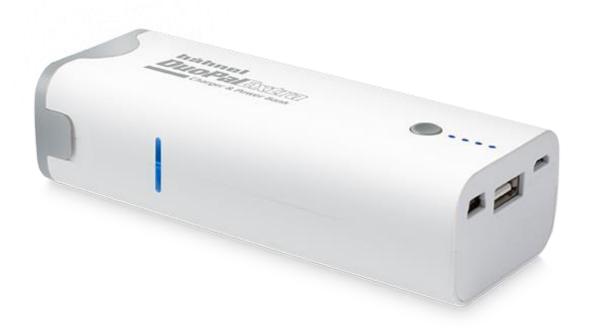

Charger & Power Bank For TWO Hero4 Batteries

At home. On the move. Anywhere.

- Fully compatible with original Hero4\* batteries
- Charge TWO Hero4\* batteries simultaneously
- Internal power bank provides emergency charging power on the go
- Batteries fully charged in just 2.5 hours
- Up to 5 hours of recording time
- Mini USB to USB cable included

## **5200mAh**

Power Bank Charges two Hero4\* batteries simultaneously

Powerful Charging on the go